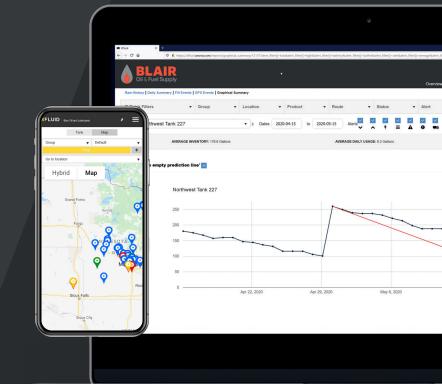

## XFLUID

This actionable software enables suppliers to optimize deliveries with industry-leading forecasting tools. The easy-to-use, web-based software enables monitoring data to be viewed and sorted in several ways, from highlevel overviews or by drilling down to detailed, individual monitor information.

- Pre-built standard reports
- Quick filters and ad-hoc filtering and sorting for fast, flexible access to information
- Customizable views of field-level data
- Export to XLS/CSV for complex data reports
- Advanced alert and notification options
- Integrate your back-office software with xFluid APIs for automated delivery reports
- Integrated mobile app available for monitor installation and calibration (see next page)

#### Overview

- View all information at a glance
- Use quick filters to view and sort the information relevant to your needs
- Map critical deliveries

#### Optimizer

- Load planning and location delivery planning tool
- Sort to target tanks and automatically determine truck loads
- Determine which product and how much inventory to deliver to reach target efficiencies