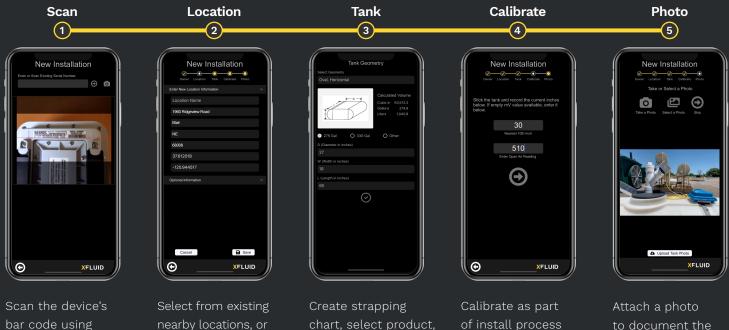

The new xFluid Install Mobile App walks the user through five easy steps that capture critical data more reliably:

- Scan device information versus typing in by hand
- Capture owner and location information using the phone GPS
- Select product and inventory type from easy menus
- Simplify tank geometry measurements using tank shape options

#### **FIVE EASY STEPS**

phone camera.

and name tank.

or recalibrate an

existing tank.

to document the location's installation details for future use.

Customer Support: 855.434.2677 • xfluidsupport@anova.com

create a new location.